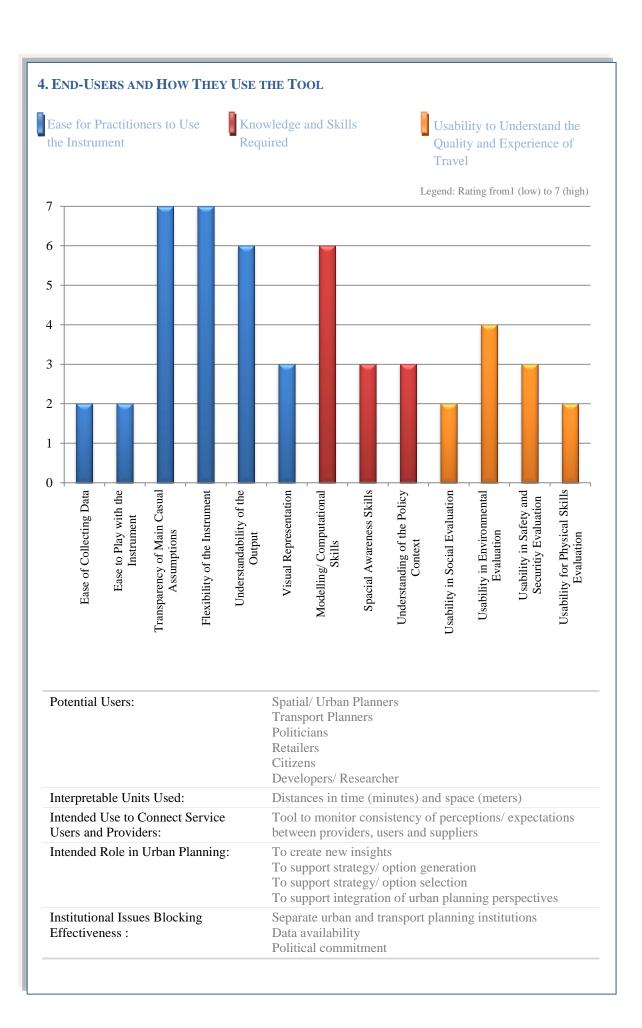

## 3. CHARACTERISTICS OF THE INSTRUMENT

| Decision Support Task:                  | Strategic planning support tool                                                        |
|-----------------------------------------|----------------------------------------------------------------------------------------|
| Accessibility Measure Tradition:        | Time-space measures                                                                    |
| Components:                             | Some accessibility components (Don't know yet which)                                   |
| Level of Spatial Aggregation:           | Urban parcels Plots; Buildings; Transportation terminal/ hubs Road centre lines Blocks |
| Level of Socio-economic Disaggregation: | None/ aggregate measure                                                                |
| Level of Temporal Disaggregation:       | None / aggregate measure                                                               |
| Transport Modes:                        | Waling; Car                                                                            |
| Purposes/ Opportunities:                | No purpose/ Not applicable                                                             |