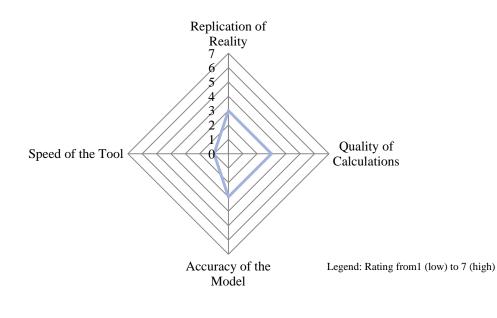

| Some accessibility components (Don't know yet which)                                   |
| Level of Spatial Aggregation:           | Urban parcels Plots; Buildings; Transportation terminal/ hubs Road centre lines Blocks |
| Level of Socio-economic Disaggregation: | None/ aggregate measure                                                                |
| Level of Temporal Disaggregation:       | None / aggregate measure                                                               |
| Transport Modes:                        | Waling; Car                                                                            |
| Purposes/ Opportunities:                | No purpose/ Not applicable                                                             |

How the Instrument Replicate Reality