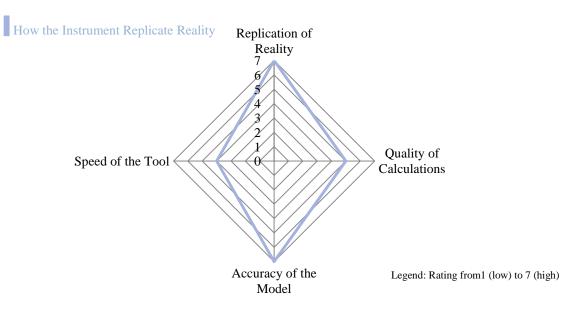

## 3. CHARACTERISTICS OF THE INSTRUMENT

| Decision Support Task:                  | Passive decision support tool                                                                                                                 |
|-----------------------------------------|-----------------------------------------------------------------------------------------------------------------------------------------------|
| Accessibility Measure Tradition:        | Network measures                                                                                                                              |
| Components:                             | Pedestrian and bike routes (segment/axis lines) Different attractors integrated (e.g. density och plots)                                      |
| Level of Spatial Disaggregation:        | NUTS 4/ LAU 1; NUTS 5/ LAU 2; Census tract<br>Plots; Buildings; Transportation terminal/ hubs<br>Axial lines; Road center lines<br>Households |
| Level of Socio-economic Disaggregation: | None/ aggregate measure                                                                                                                       |
| Level of Temporal Disaggregation:       | None/ aggregate measure                                                                                                                       |
| Transport Modes:                        | Walking, bicycle (all modes can be included)                                                                                                  |
| Purposes/ Opportunities:                | Any purpose                                                                                                                                   |