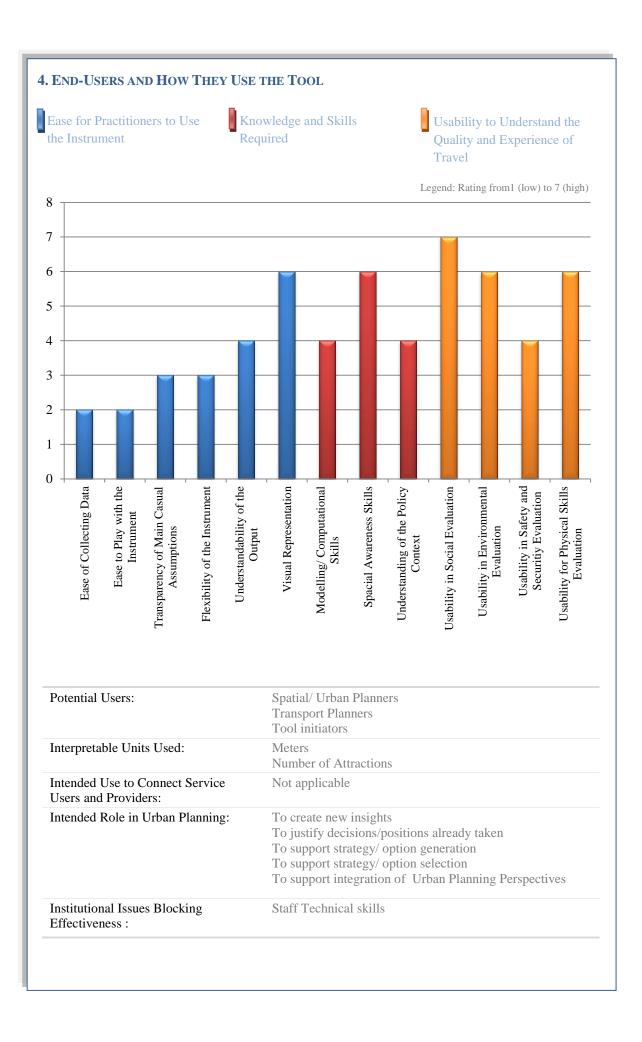

## 2. PLANNING GOALS

| Public Stakeholder<br>Goals:   | Traffic and urban planners in municipalities          |
|--------------------------------|-------------------------------------------------------|
| Private Investors<br>Concerns: | Where to invest in real estate                        |
| Main Individual<br>Goals:      | Selecting housing area with a good choice of services |

## 3. CHARACTERISTICS OF THE INSTRUMENT

| Decision Support Task:                  | Passive decision support tool                                                                                                                 |
|-----------------------------------------|-----------------------------------------------------------------------------------------------------------------------------------------------|
| Accessibility Measure Tradition:        | Network measures                                                                                                                              |
| Components:                             | Pedestrian and bike routes (segment/axis lines) Different attractors integrated (e.g. density och plots)                                      |
| Level of Spatial Disaggregation:        | NUTS 4/ LAU 1; NUTS 5/ LAU 2; Census tract<br>Plots; Buildings; Transportation terminal/ hubs<br>Axial lines; Road center lines<br>Households |
| Level of Socio-economic Disaggregation: | None/ aggregate measure                                                                                                                       |
| Level of Temporal Disaggregation:       | None/ aggregate measure                                                                                                                       |
| Transport Modes:                        | Walking, bicycle (all modes can be included)                                                                                                  |
| Purposes/ Opportunities:                | Any purpose                                                                                                                                   |